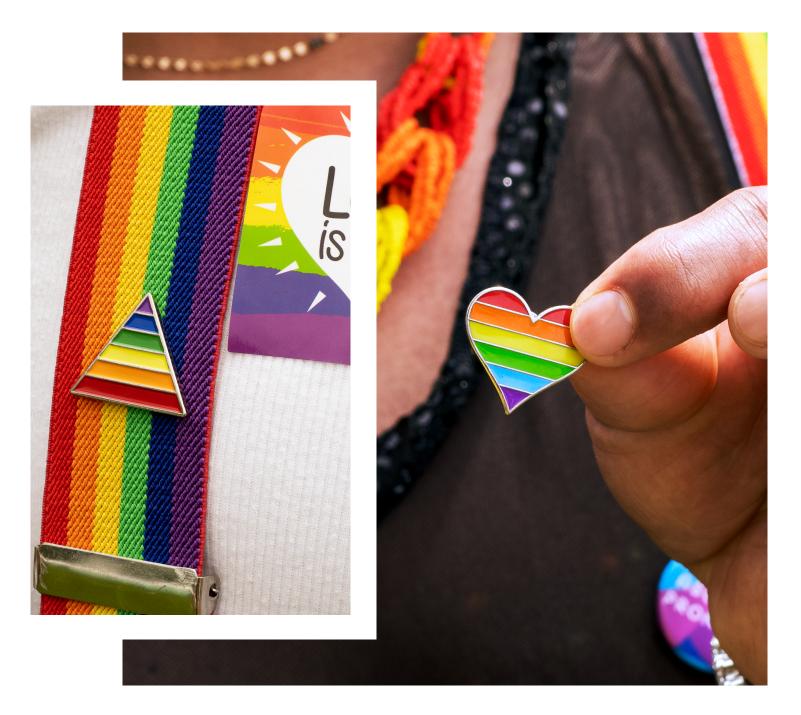

## STOCK LAPEL PINS

- Small pins with a big statement
- Stylish stock rainbow lapel pins

   perfect for expressing your
   pride and support at fundraisers,
   rallies, and other events
- Six stock designs available for immediate delivery

DSRAIN3

| Item #  | Size | Style                           | As low as |
|---------|------|---------------------------------|-----------|
| AR2RAIN | 1"   | Rainbow Pride Ribbon Pin        | .98       |
| DSRAIN1 | 1"   | Rainbow Flag Pin                | .98       |
| DSRAIN2 | 1"   | Rainbow Heart Pin               | .98       |
| DSRAIN3 | 1"   | Rainbow Triangle Pin            | .98       |
| DSRAIN5 | 1"   | Progress Rainbow Heart Pin      | .98       |
| DSRAIN6 | 1"   | Progress Rainbow Pride Flag Pin | .98       |