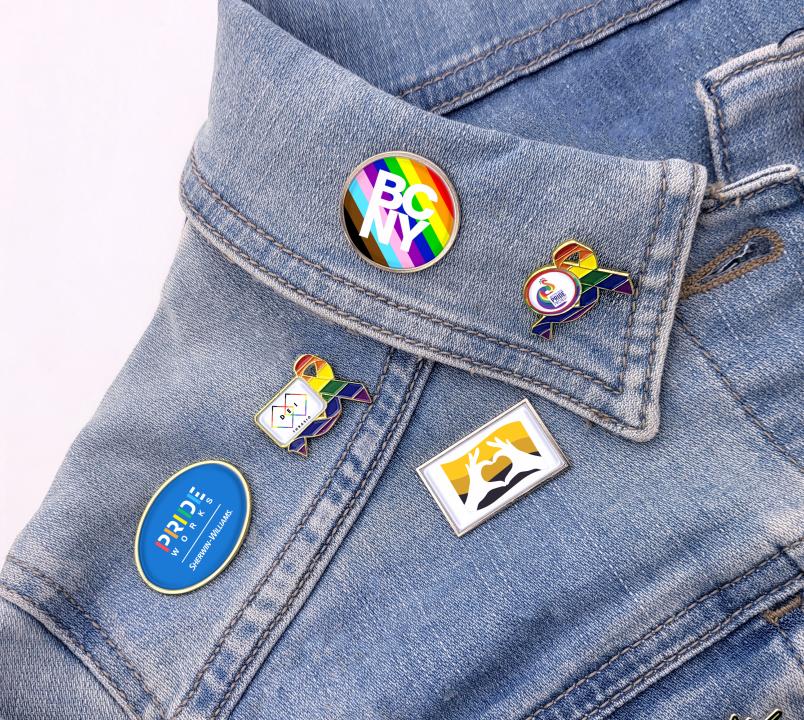

## STOCK LAPEL PINS

- Small pins with a big statement
- Stylish stock rainbow lapel pins

   perfect for expressing your
   pride and support at fundraisers,
   rallies, and other events
- Six stock designs available for immediate delivery

DSRAIN3

| Item #  | Size | Style                           | As low as |
|---------|------|---------------------------------|-----------|
| AR2RAIN | 1"   | Rainbow Pride Ribbon Pin        | .98       |
| DSRAIN1 | 1"   | Rainbow Flag Pin                | .98       |
| DSRAIN2 | 1"   | Rainbow Heart Pin               | .98       |
| DSRAIN3 | 1"   | Rainbow Triangle Pin            | .98       |
| DSRAIN5 | 1"   | Progress Rainbow Heart Pin      | .98       |
| DSRAIN6 | 1"   | Progress Rainbow Pride Flag Pin | .98       |