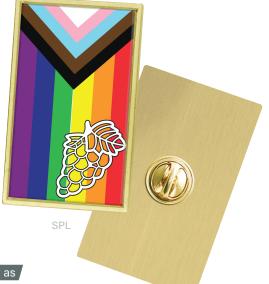

## SPEED LAPEL PINS

- Show your brand's support for LGBTQIA causes with customizable speed lapel pins
- Easily add your message to one of our stock lapel pin shapes
- Choose from full color poly dome or speed laminate imprints
- Ready in 6 working days or less

| Item #     | Size | Style                                   | As low as |
|------------|------|-----------------------------------------|-----------|
| DSRAIN4RND | 1"   | Rainbow Ribbon Pin w/ Round Imprint     | 1.98      |
| DSRAIN4RCT | 1"   | Rainbow Ribbon Pin w/ Rectangle Imprint | 1.98      |
| PED4       | Misc | Speed Dome Stock Shapes                 | 2.40      |
| SPL        | Misc | Speed Print Stock Shapes                | 2.60      |