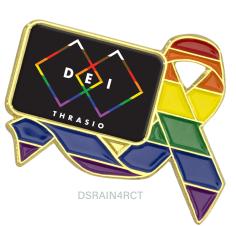

## SPEED LAPEL PINS

- Show your brand's support for LGBTQIA causes with customizable speed lapel pins
- Easily add your message to one of our stock lapel pin shapes
- Choose from full color poly dome or speed laminate imprints
- Ready in 6 working days or less

| Item #     | Size | Style                                   | As low as |
|------------|------|-----------------------------------------|-----------|
| DSRAIN4RND | 1"   | Rainbow Ribbon Pin w/ Round Imprint     | 1.98      |
| DSRAIN4RCT | 1"   | Rainbow Ribbon Pin w/ Rectangle Imprint | 1.98      |
| PED4       | Misc | Speed Dome Stock Shapes                 | 2.40      |
| SPL        | Misc | Speed Print Stock Shapes                | 2.60      |