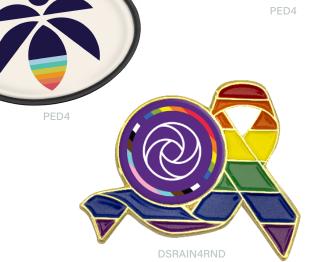

## SPEED LAPEL PINS

- Show your brand's support for LGBTQIA causes with customizable speed lapel pins
- Easily add your message to one of our stock lapel pin shapes
- Choose from full color poly dome or speed laminate imprints
- Ready in 6 working days or less

| Item #     | Size | Style                                   | As low as |
|------------|------|-----------------------------------------|-----------|
| DSRAIN4RND | 1"   | Rainbow Ribbon Pin w/ Round Imprint     | 1.98      |
| DSRAIN4RCT | 1"   | Rainbow Ribbon Pin w/ Rectangle Imprint | 1.98      |
| PED4       | Misc | Speed Dome Stock Shapes                 | 2.40      |
| SPL        | Misc | Speed Print Stock Shapes                | 2.60      |