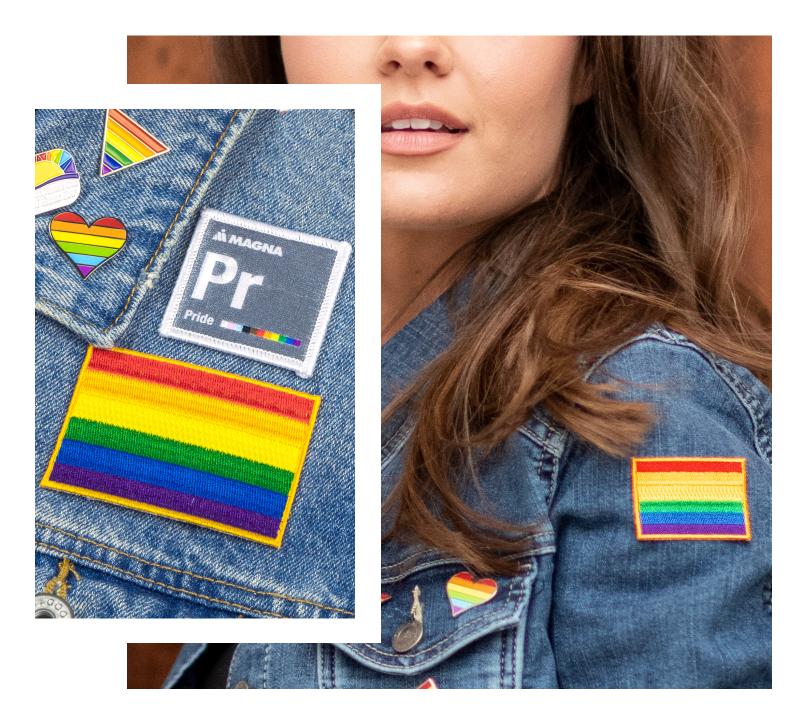

## STOCK LAPEL PINS

- Small pins with a big statement
- Stylish stock rainbow lapel pins

   perfect for expressing your
   pride and support at fundraisers,
   rallies, and other events
- Six stock designs available for immediate delivery

DSRAIN3

| Item #  | Size | Style                           | As low as |
|---------|------|---------------------------------|-----------|
| AR2RAIN | 1"   | Rainbow Pride Ribbon Pin        | .98       |
| DSRAIN1 | 1"   | Rainbow Flag Pin                | .98       |
| DSRAIN2 | 1"   | Rainbow Heart Pin               | .98       |
| DSRAIN3 | 1"   | Rainbow Triangle Pin            | .98       |
| DSRAIN5 | 1"   | Progress Rainbow Heart Pin      | .98       |
| DSRAIN6 | 1"   | Progress Rainbow Pride Flag Pin | .98       |

## **STOCK & CUSTOM PATCHES**

- From event sticker emblems to branded merch, custom patches make it easy to showcase your pride and support
- Craft a custom message with embroidered, woven, PVC, or full color patches
- Stock rainbow flag patches available faster delivery

EMBRAIN2

| Item #   | Size | Style                             | As low as |
|----------|------|-----------------------------------|-----------|
| EMBRAIN2 | 2"   | Rainbow Flag w. Adhesive Backing  | .84       |
| EMBRAIN3 | 3"   | Rainbow Flag w. Heat Seal Backing | 1.10      |
| PWOV25   | 2.5" | Woven Patch                       | 1.50      |
| PEMB3    | 3"   | Embroidered Patch                 | 1.78      |
| PSUB3    | 3"   | Dye Sublimated Patch              | 1.90      |
| PPT3     | 3"   | Pin Pointe™ Patch                 | 3.50      |